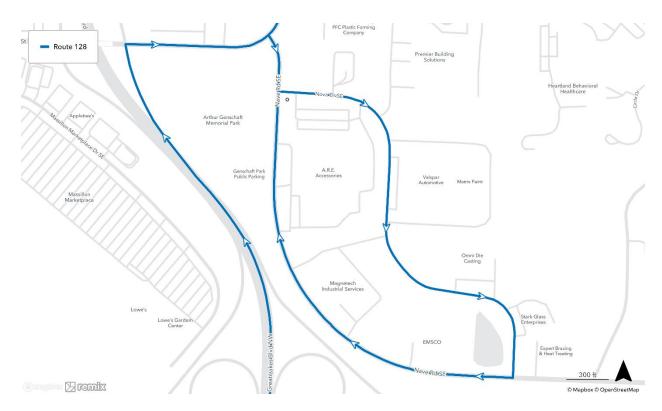

**Rt. 103**: SARTA's Rt. 103 will no longer service GlenOak high school and add two timepoints at Firestone & Schneider and Spangler & Maple.

|                | 103        | S_OB      |              |              | 103_      | InB        |   |
|----------------|------------|-----------|--------------|--------------|-----------|------------|---|
| CORNERSTONE    | SPANGLER   | FIRESTONE | EDELWEISS    | EDELWEISS    | SPANGLER  | CORNERSTO  | _ |
| TRANSIT CENTER | AND        | AND       | MIDDLEBRANCH | MIDDLEBRANCH | AND MAPLE | NE TRANSIT |   |
|                | HARRISBURG | SCHNEIDER |              |              | AVE       | CENTER     |   |
| 5:45 AM        | 5:55 AM    | 6:04 AM   | 6:09 AM      | 6:09 AM      | 6:20 AM   | 6:40 AM    |   |
| 6:45 AM        | 6:55 AM    | 7:04 AM   | 7:09 AM      | 7:09 AM      | 7:20 AM   | 7:40 AM    |   |
| 7:45 AM        | 7:55 AM    | 8:04 AM   | 8:09 AM      | 8:09 AM      | 8:20 AM   | 8:40 AM    |   |
| 8:45 AM        | 8:55 AM    | 9:04 AM   | 9:09 AM      | 9:09 AM      | 9:20 AM   | 9:40 AM    |   |
| 9:45 AM        | 9:55 AM    | 10:04 AM  | 10:09 AM     | 10:09 AM     | 10:20 AM  | 10:40 AM   |   |
| 10:45 AM       | 10:55 AM   | 11:04 AM  | 11:09 AM     | 11:09 AM     | 11:20 AM  | 11:40 AM   |   |
| 11:45 AM       | 11:55 AM   | 12:04 PM  | 12:09 PM     | 12:09 PM     | 12:20 PM  | 12:40 PM   |   |
| 12:45 PM       | 12:55 PM   | 1:04 PM   | 1:09 PM      | 1:09 PM      | 1:20 PM   | 1:40 PM    |   |
| 1:45 PM        | 1:55 PM    | 2:04 PM   | 2:09 PM      | 2:09 PM      | 2:20 PM   | 2:40 PM    |   |
| 2:45 PM        | 2:55 PM    | 3:04 PM   | 3:09 PM      | 3:09 PM      | 3:20 PM   | 3:40 PM    |   |
| 3:45 PM        | 3:55 PM    | 4:04 PM   | 4:09 PM      | 4:09 PM      | 4:20 PM   | 4:40 PM    |   |
| 4:45 PM        | 4:55 PM    | 5:04 PM   | 5:09 PM      | 5:09 PM      | 5:20 PM   | 5:40 PM    |   |
| 5:45 PM        | 5:55 PM    | 6:04 PM   | 6:09 PM      | 6:09 PM      | 6:20 PM   | 6:40 PM    |   |
| 6:45 PM        | 6:55 PM    | 7:04 PM   | 7:09 PM      | 7:09 PM      | 7:20 PM   | 7:40 PM    |   |
| 7:45 PM        | 7:55 PM    | 8:04 PM   | 8:09 PM      | 8:09 PM      | 8:20 PM   | 8:40 PM    |   |
| 8:45 PM        | 8:55 PM    | 9:04 PM   | 9:09 PM      | 9:09 PM      | 9:20 PM   | 9:40 PM    |   |
|                |            |           |              |              |           |            |   |

**Rt. 108**: SARTA's Rt. 108 will add service to GlenOak High School at the specified times in the Time Table below. The route will also now service up to Applegrove allowing access to First Christian Church and their Food/Clothing/Children's Pantry.