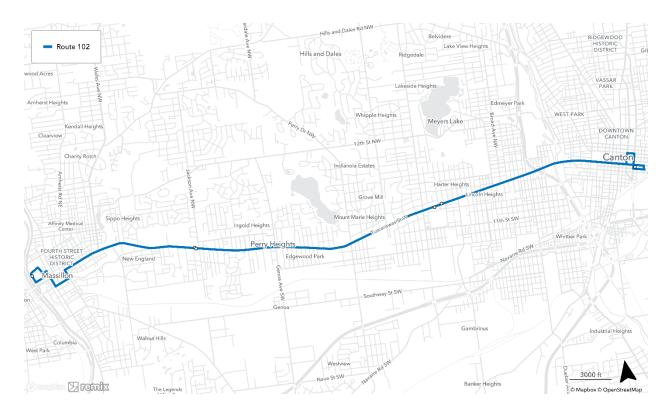

## **Route Change Information:**

**Rt. 102**: SARTA's Rt. 102 will remove the Doctor's Hospital Loop which will result in a minor map change and time table change. The time-point on the OUTBOUND 102 will move to W. Tusc & Poplar.

The Austin and Lincolnway timepoint will also move to Lincoln Way and 27<sup>th</sup>.

| CORRESTONE   W TUSCARAWAS ST LINCOLN WAY E   AND 27TH ST   CENTER   CENT    |                | 102_Outbo       | ound          |           | 102_Inbound |               |               |                |  |  |
|--------------------------------------------------------------------------------------------------------------------------------------------------------------------------------------------------------------------------------------------------------------------------------------------------------------------------------------------------------------------------------------------------------------------------------------------------------------------------------------------------------------------------------------------------------------------------------------------------------------------------------------------------------------------------------------------------------------------------------------------------------------------------------------------------------------------------------------------------------------------------------------------------------------------------------------------------------------------------------------------------------------------------------------------------------------------------------------------------------------------------------------------------------------------------------------------------------------------------------------------------------------------------------------------------------------------------------------------------------------------------------------------------------------------------------------------------------------------------------------------------------------------------------------------------------------------------------------------------------------------------------------------------------------------------------------------------------------------------------------------------------------------------------------------------------------------------------------------------------------------------------------------------------------------------------------------------------------------------------------------------------------------------------------------------------------------------------------------------------------------------------|----------------|-----------------|---------------|-----------|-------------|---------------|---------------|----------------|--|--|
| CENTER   S:30 AM   S:40 AM   S:51 AM   6:10 AM                                                                                                                                                                                                                                                                                                                                                                                                                                                                                                                                                                                                                                                                                                                                                                                                                                                                                                                                                                                                                                                                                                                                                                                                                                                                                                                                                                                                                                                                                                                                                                                                                                                                                                                                                                                                                                                                                                                                                                                                                                                                                 | CORNERSTONE    | W TUSCARAWAS ST | LINCOLN WAY E | MASSILLON | MASSILLON   | LINCOLN WAY E | CANTON CENTRE | CORNERSTONE    |  |  |
| S:30 AM                                                                                                                                                                                                                                                                                                                                                                                                                                                                                                                                                                                                                                                                                                                                                                                                                                                                                                                                                                                                                                                                                                                                                                                                                                                                                                                                                                                                                                                                                                                                                                                                                                                                                                                                                                                                                                                                                                                                                                                                                                                                                                                        | TRANSIT CENTER | @ POPLAR        | AND 27TH ST   |           |             | AND 27TH ST   |               | TRANSIT CENTER |  |  |
| S-45 AM                                                                                                                                                                                                                                                                                                                                                                                                                                                                                                                                                                                                                                                                                                                                                                                                                                                                                                                                                                                                                                                                                                                                                                                                                                                                                                                                                                                                                                                                                                                                                                                                                                                                                                                                                                                                                                                                                                                                                                                                                                                                                                                        |                |                 |               | CENTER    | CENTER      |               |               |                |  |  |
| 5:45 AM         5:56 AM         6:07 AM         6:25 AM         6:30 AM         6:40 AM         6:51 AM         7:10 AM           6:15 AM         6:26 AM         6:37 AM         6:55 AM         7:00 AM         7:10 AM         7:21 AM         7:40 AM           6:45 AM         6:56 AM         7:07 AM         7:25 AM         8:00 AM         7:10 AM         7:51 AM         8:10 AM         8:10 AM         8:10 AM         8:40 AM         9:40 AM         40:40 AM         40:40 AM         40:40 AM         40:40 A                                                                                                                                                                                                                                                                                                                                                                                                                                                                                                                                                                                                                                                                                                                                                                                                 |                |                 |               |           | 5:30 AM     | 5:40 AM       | 5:51 AM       | 6:10 AM        |  |  |
| 6:15 AM 6:26 AM 6:37 AM 6:35 AM 7:00 AM 7:10 AM 7:21 AM 7:40 AM 6:45 AM 6:56 AM 7:07 AM 7:25 AM 7:30 AM 7:40 AM 7:51 AM 8:10 AM 7:15 AM 7:26 AM 7:26 AM 7:37 AM 7:35 AM 8:00 AM 8:10 AM 8:21 AM 8:40 AM 7:45 AM 7:56 AM 8:07 AM 8:25 AM 8:00 AM 8:10 AM 8:21 AM 8:40 AM 8:11 AM 8:26 AM 8:37 AM 8:55 AM 8:00 AM 8:10 AM 9:10 AM 9:10 AM 9:10 AM 8:15 AM 9:10 AM 8:45 AM 8:56 AM 9:07 AM 9:25 AM 9:30 AM 9:40 AM 9:10 AM 9:21 AM 9:40 AM 8:45 AM 8:56 AM 9:07 AM 9:25 AM 9:30 AM 9:40 AM 9:51 AM 10:10 AM 9:15 AM 10:10 AM 9:25 AM 9:30 AM 9:40 AM 9:51 AM 10:10 AM 9:45 AM 9:56 AM 9:37 AM 9:55 AM 10:00 AM 10:10 AM 10:21 AM 10:40 AM 9:45 AM 10:26 AM 10:37 AM 10:25 AM 10:30 AM 10:40 AM 10:51 AM 11:40 AM 10:45 AM 10:45 AM 10:36 AM 10:37 AM 11:55 AM 11:00 AM 11:10 AM 11:21 AM 11:40 AM 10:45 AM 10:45 AM 10:56 AM 11:37 AM 11:55 AM 11:30 AM 11:40 AM 11:51 AM 11:40 AM 11:15 AM 11:15 AM 11:15 AM 11:36 AM 11:36 AM 11:56 AM 11:37 AM 11:55 AM 12:00 PM 12:40 PM 12:21 PM 12:40 PM 11:45 AM 11:56 AM 12:37 PM 12:35 PM 12:30 PM 12:40 PM 12:51 PM 1:40 PM 12:45 PM 12:46 PM 12:45 PM 12:56 PM 1:07 PM 12:55 PM 1:30 PM 12:40 PM 12:51 PM 1:40 PM 1:51 PM 1:40 PM 1:51 PM 1:40 PM 1:51 PM 1:40 PM 1:51 PM 1:40 PM 1:55 PM 1:30 PM 1:40 PM 1:51 PM 1:40 PM 1:51 PM 1:40 PM 1:55 PM 1:30 PM 1:40 PM 1:51 PM 1:40 PM 1:40 PM 1:51 PM 1:40 PM 1:55 PM 1:30 PM 1:40 PM 1:51 PM 1:40 PM 1:55 |                |                 |               |           | 6:00 AM     | 6:10 AM       | 6:21 AM       | 6:40 AM        |  |  |
| 6:45 AM         6:56 AM         7:07 AM         7:25 AM         7:30 AM         7:40 AM         7:51 AM         8:10 AM           7:15 AM         7:26 AM         7:37 AM         7:55 AM         8:00 AM         8:10 AM         8:21 AM         8:40 AM           7:45 AM         7:56 AM         8:07 AM         8:25 AM         8:30 AM         8:40 AM         8:51 AM         9:10 AM           8:15 AM         8:26 AM         8:37 AM         8:55 AM         9:00 AM         9:10 AM         9:21 AM         9:40 AM           9:15 AM         8:26 AM         9:37 AM         9:55 AM         10:00 AM         9:51 AM         10:10 AM         10:21 AM         10:40 AM           9:45 AM         9:56 AM         10:07 AM         10:25 AM         10:30 AM         10:40 AM         10:51 AM         10:40 AM           10:15 AM         10:26 AM         10:37 AM         10:25 AM         10:30 AM         10:40 AM         10:51 AM         11:10 AM <t< td=""><td>5:45 AM</td><td>5:56 AM</td><td>6:07 AM</td><td>6:25 AM</td><td>6:30 AM</td><td>6:40 AM</td><td>6:51 AM</td><td>7:10 AM</td></t<>                                                                                                                                                                                                                                                                                                                                                                                                                                                                                                                                                                                                                                                                                        | 5:45 AM        | 5:56 AM         | 6:07 AM       | 6:25 AM   | 6:30 AM     | 6:40 AM       | 6:51 AM       | 7:10 AM        |  |  |
| 7:15 AM 7:26 AM 7:37 AM 7:55 AM 8:00 AM 8:10 AM 8:21 AM 8:40 AM 7:45 AM 7:56 AM 8:07 AM 8:25 AM 8:30 AM 8:40 AM 8:51 AM 9:10 AM 8:15 AM 8:15 AM 8:15 AM 8:26 AM 8:37 AM 8:55 AM 9:00 AM 9:10 AM 9:21 AM 9:40 AM 8:45 AM 8:56 AM 9:07 AM 9:25 AM 9:30 AM 9:40 AM 9:51 AM 10:10 AM 9:15 AM 9:26 AM 9:37 AM 9:25 AM 10:00 AM 10:10 AM 10:21 AM 10:40 AM 9:45 AM 9:56 AM 10:07 AM 10:25 AM 10:30 AM 10:40 AM 10:51 AM 11:10 AM 10:15 AM 10:26 AM 10:37 AM 10:35 AM 11:00 AM 11:10 AM 11:21 AM 11:40 AM 10:45 AM 10:45 AM 10:56 AM 11:07 AM 11:25 AM 11:30 AM 11:40 AM 11:51 AM 12:10 PM 11:15 AM 11:26 AM 11:37 AM 11:55 AM 12:00 PM 12:10 PM 12:21 PM 12:40 PM 11:45 AM 11:56 AM 11:37 AM 11:55 PM 12:30 PM 12:40 PM 12:21 PM 12:40 PM 12:15 PM 12:26 PM 12:37 PM 12:25 PM 13:00 PM 13:40 PM 13:51 PM 12:10 PM 13:51 PM 12:40 PM 13:55 PM 13:50 PM 13:50 PM 13:51 PM 13:00  | 6:15 AM        | 6:26 AM         | 6:37 AM       | 6:55 AM   | 7:00 AM     | 7:10 AM       | 7:21 AM       | 7:40 AM        |  |  |
| 7:45 AM         7:56 AM         8:07 AM         8:25 AM         8:30 AM         8:40 AM         8:51 AM         9:10 AM           8:15 AM         8:26 AM         8:37 AM         8:55 AM         9:00 AM         9:10 AM         9:21 AM         9:40 AM           8:45 AM         8:56 AM         9:07 AM         9:25 AM         9:30 AM         9:40 AM         9:51 AM         10:10 AM           9:15 AM         9:26 AM         9:37 AM         9:55 AM         10:00 AM         10:10 AM         10:21 AM         10:40 AM           9:45 AM         9:56 AM         10:07 AM         10:25 AM         10:30 AM         10:40 AM         10:51 AM         10:40 AM           10:15 AM         10:26 AM         10:37 AM         10:55 AM         11:00 AM         11:21 AM         11:40 AM           10:45 AM         10:56 AM         11:07 AM         11:25 AM         11:30 AM         11:40 AM         11:51 AM         12:10 PM           11:15 AM         11:26 AM         11:37 AM         11:55 AM         12:00 PM         12:10 PM         12:21 PM         12:40 PM           11:15 AM         11:26 AM         11:37 AM         11:55 AM         12:30 PM         12:40 PM         12:51 PM         1:10 PM         12:10 PM         12:10 PM         12:                                                                                                                                                                                                                                                                                                                                                                                                                                                                                                                                                                                                                                                                                                                                                                                                                                                 | 6:45 AM        | 6:56 AM         | 7:07 AM       | 7:25 AM   | 7:30 AM     | 7:40 AM       | 7:51 AM       | 8:10 AM        |  |  |
| 8:15 AM         8:26 AM         8:37 AM         8:55 AM         9:00 AM         9:10 AM         9:21 AM         9:40 AM           8:45 AM         8:56 AM         9:07 AM         9:25 AM         9:30 AM         9:40 AM         9:51 AM         10:10 AM           9:15 AM         9:26 AM         9:37 AM         9:55 AM         10:00 AM         10:10 AM         10:21 AM         10:40 AM           9:45 AM         9:56 AM         10:07 AM         10:25 AM         10:30 AM         10:40 AM         10:51 AM         11:10 AM           10:15 AM         10:26 AM         10:37 AM         10:55 AM         11:00 AM         11:10 AM         11:21 AM         11:40 AM           10:45 AM         10:56 AM         11:07 AM         11:25 AM         11:30 AM         11:40 AM         11:21 AM         11:40 AM           11:15 AM         11:26 AM         11:37 AM         11:55 AM         12:00 PM         12:10 PM         12:21 PM         12:00 PM           11:15 AM         11:56 AM         11:07 PM         12:25 PM         12:30 PM         12:40 PM         12:51 PM         1:10 PM           12:15 PM         12:26 PM         12:37 PM         12:55 PM         1:00 PM         1:10 PM         1:21 PM         1:40 PM           12:15                                                                                                                                                                                                                                                                                                                                                                                                                                                                                                                                                                                                                                                                                                                                                                                                                                                          | 7:15 AM        | 7:26 AM         | 7:37 AM       | 7:55 AM   | 8:00 AM     | 8:10 AM       | 8:21 AM       | 8:40 AM        |  |  |
| 8:45 AM         8:56 AM         9:07 AM         9:25 AM         9:30 AM         9:40 AM         9:51 AM         10:10 AM           9:15 AM         9:26 AM         9:37 AM         9:55 AM         10:00 AM         10:10 AM         10:21 AM         10:40 AM           9:45 AM         9:56 AM         10:07 AM         10:25 AM         10:30 AM         10:40 AM         10:51 AM         11:10 AM           10:15 AM         10:26 AM         10:37 AM         10:55 AM         11:00 AM         11:10 AM         11:21 AM         11:40 AM           10:45 AM         10:56 AM         11:07 AM         11:25 AM         11:30 AM         11:40 AM         11:51 AM         12:10 PM           11:15 AM         11:26 AM         11:37 AM         11:55 AM         12:00 PM         12:10 PM         12:40 PM                                                                                                                                                                                                                                                                                                                                                                                                                                                                                                                                                                                                                                                                                                                                                                                                                | 7:45 AM        | 7:56 AM         | 8:07 AM       | 8:25 AM   | 8:30 AM     | 8:40 AM       | 8:51 AM       | 9:10 AM        |  |  |
| 9:15 AM         9:26 AM         9:37 AM         9:55 AM         10:00 AM         10:10 AM         10:21 AM         10:40 AM           9:45 AM         9:56 AM         10:07 AM         10:25 AM         10:30 AM         10:40 AM         10:51 AM         11:10 AM           10:15 AM         10:26 AM         10:37 AM         10:55 AM         11:00 AM         11:10 AM         11:21 AM         11:40 AM           10:45 AM         10:56 AM         11:07 AM         11:25 AM         11:30 AM         11:40 AM         11:51 AM         12:10 PM           11:15 AM         11:26 AM         11:37 AM         11:55 AM         12:00 PM         12:10 PM         12:40 PM         12:40 PM           11:45 AM         11:56 AM         12:07 PM         12:25 PM         12:30 PM         12:40 PM         12:51 PM         12:40 PM           11:45 AM         11:56 AM         12:07 PM         12:55 PM         12:00 PM         12:10 PM         12:10 PM         12:40 PM           11:45 PM         12:56 PM         12:37 PM         12:55 PM         1:00 PM         1:21 PM         1:40 PM         1:51 PM         1:40 PM         1:51 PM         1:40 PM         1:40 PM         1:45 PM         1:40 PM         1:45 PM         1:40 PM         1:40 PM         1:40 PM <td>8:15 AM</td> <td>8:26 AM</td> <td>8:37 AM</td> <td>8:55 AM</td> <td>9:00 AM</td> <td>9:10 AM</td> <td>9:21 AM</td> <td>9:40 AM</td>                                                                                                                                                                                                                                                                                                                                                                                                                                                                                                                                                                                                                                                                                            | 8:15 AM        | 8:26 AM         | 8:37 AM       | 8:55 AM   | 9:00 AM     | 9:10 AM       | 9:21 AM       | 9:40 AM        |  |  |
| 9:45 AM         9:56 AM         10:07 AM         10:25 AM         10:30 AM         10:40 AM         10:51 AM         11:10 AM           10:15 AM         10:26 AM         10:37 AM         10:55 AM         11:00 AM         11:10 AM         11:21 AM         11:40 AM           10:45 AM         10:56 AM         11:07 AM         11:25 AM         11:30 AM         11:40 AM         11:51 AM         12:10 PM           11:15 AM         11:26 AM         11:37 AM         11:55 AM         12:00 PM         12:10 PM         12:21 PM         12:40 PM           11:45 AM         11:56 AM         12:07 PM         12:25 PM         12:30 PM         12:40 PM         12:51 PM         1:10 PM           12:15 PM         12:26 PM         12:37 PM         12:55 PM         1:00 PM         1:10 PM         1:21 PM         1:40 PM           12:15 PM         12:66 PM         1:07 PM         1:25 PM         1:30 PM         1:40 PM         1:51 PM         2:10 PM           1:15 PM         1:26 PM         1:37 PM         1:55 PM         2:00 PM         2:10 PM         2:21 PM         2:40 PM           1:45 PM         1:26 PM         1:37 PM         1:55 PM         2:30 PM         2:40 PM         2:51 PM         3:10 PM           2:15 PM </td <td>8:45 AM</td> <td>8:56 AM</td> <td>9:07 AM</td> <td>9:25 AM</td> <td>9:30 AM</td> <td>9:40 AM</td> <td>9:51 AM</td> <td>10:10 AM</td>                                                                                                                                                                                                                                                                                                                                                                                                                                                                                                                                                                                                                                                                                                             | 8:45 AM        | 8:56 AM         | 9:07 AM       | 9:25 AM   | 9:30 AM     | 9:40 AM       | 9:51 AM       | 10:10 AM       |  |  |
| 10:15 AM         10:26 AM         10:37 AM         10:55 AM         11:00 AM         11:10 AM         11:21 AM         11:40 AM           10:45 AM         10:56 AM         11:07 AM         11:25 AM         11:30 AM         11:40 AM         11:51 AM         12:10 PM           11:15 AM         11:26 AM         11:37 AM         11:55 AM         12:00 PM         12:10 PM         12:21 PM         12:40 PM           11:45 AM         11:56 AM         12:07 PM         12:25 PM         12:30 PM         12:40 PM         12:51 PM         1:10 PM           12:15 PM         12:26 PM         12:37 PM         12:55 PM         1:00 PM         1:10 PM         1:24 PM         1:40 PM           12:45 PM         12:56 PM         1:07 PM         1:25 PM         1:30 PM         1:40 PM         1:51 PM         1:40 PM           1:45 PM         1:26 PM         1:37 PM         1:55 PM         2:00 PM         1:40 PM         1:51 PM         2:10 PM           1:45 PM         1:26 PM         1:37 PM         1:55 PM         2:00 PM         2:10 PM         2:21 PM         2:40 PM           1:45 PM         1:56 PM         1:37 PM         1:55 PM         2:30 PM         2:40 PM         2:51 PM         3:10 PM           2:15 PM                                                                                                                                                                                                                                                                                                                                                                                                                                                                                                                                                                                                                                                                                                                                                                                                                                                                 | 9:15 AM        | 9:26 AM         | 9:37 AM       | 9:55 AM   | 10:00 AM    | 10:10 AM      | 10:21 AM      | 10:40 AM       |  |  |
| 10:45 AM         10:56 AM         11:07 AM         11:25 AM         11:30 AM         11:40 AM         11:51 AM         12:10 PM           11:15 AM         11:26 AM         11:37 AM         11:55 AM         12:00 PM         12:10 PM         12:21 PM         12:40 PM           11:45 AM         11:56 AM         12:07 PM         12:25 PM         12:30 PM         12:40 PM         12:51 PM         1:10 PM           12:15 PM         12:26 PM         12:37 PM         12:55 PM         1:00 PM         1:10 PM         1:21 PM         1:40 PM           12:45 PM         12:56 PM         1:07 PM         1:25 PM         1:30 PM         1:40 PM         1:51 PM         2:10 PM           1:15 PM         12:56 PM         1:37 PM         1:55 PM         2:00 PM         2:10 PM         1:51 PM         2:40 PM           1:45 PM         1:56 PM         2:07 PM         2:25 PM         2:30 PM         2:40 PM         2:51 PM         3:10 PM           2:15 PM         2:26 PM         2:37 PM         2:55 PM         3:30 PM         3:40 PM         3:41 PM         3:40 PM           2:45 PM         2:56 PM         3:37 PM         3:55 PM         4:00 PM         4:10 PM         4:21 PM         4:40 PM           3:15 PM         <                                                                                                                                                                                                                                                                                                                                                                                                                                                                                                                                                                                                                                                                                                                                                                                                                                                              | 9:45 AM        | 9:56 AM         | 10:07 AM      | 10:25 AM  | 10:30 AM    | 10:40 AM      | 10:51 AM      | 11:10 AM       |  |  |
| 11:15 AM         11:26 AM         11:37 AM         11:55 AM         12:00 PM         12:10 PM         12:21 PM         12:40 PM           11:45 AM         11:56 AM         12:07 PM         12:25 PM         12:30 PM         12:40 PM         12:51 PM         1:10 PM           12:15 PM         12:26 PM         12:37 PM         12:55 PM         1:00 PM         1:10 PM         1:21 PM         1:40 PM           12:45 PM         12:56 PM         1:07 PM         1:25 PM         1:30 PM         1:40 PM         1:51 PM         2:10 PM           1:15 PM         1:26 PM         1:37 PM         1:55 PM         2:00 PM         2:10 PM         2:21 PM         2:40 PM           1:45 PM         1:56 PM         2:07 PM         2:25 PM         2:30 PM         2:40 PM         2:51 PM         3:10 PM           2:15 PM         2:26 PM         2:37 PM         2:55 PM         3:00 PM         3:10 PM         3:21 PM         3:40 PM           2:45 PM         2:56 PM         3:07 PM         3:25 PM         3:30 PM         3:40 PM         3:51 PM         4:10 PM           3:15 PM         3:26 PM         3:37 PM         3:55 PM         4:00 PM         4:10 PM         4:21 PM         4:40 PM           3:45 PM         3:56 P                                                                                                                                                                                                                                                                                                                                                                                                                                                                                                                                                                                                                                                                                                                                                                                                                                                                  | 10:15 AM       | 10:26 AM        | 10:37 AM      | 10:55 AM  | 11:00 AM    | 11:10 AM      | 11:21 AM      | 11:40 AM       |  |  |
| 11:45 AM         11:56 AM         12:07 PM         12:25 PM         12:30 PM         12:40 PM         12:51 PM         1:10 PM           12:15 PM         12:26 PM         12:37 PM         12:55 PM         1:00 PM         1:10 PM         1:21 PM         1:40 PM           12:45 PM         12:56 PM         1:07 PM         1:25 PM         1:30 PM         1:40 PM         1:51 PM         2:10 PM           1:15 PM         1:26 PM         1:37 PM         1:55 PM         2:00 PM         2:10 PM         2:21 PM         2:40 PM           1:45 PM         1:56 PM         2:07 PM         2:25 PM         2:30 PM         2:40 PM         2:51 PM         3:10 PM           2:15 PM         2:26 PM         2:37 PM         2:55 PM         3:00 PM         3:10 PM         3:21 PM         3:40 PM           2:45 PM         2:56 PM         3:07 PM         3:25 PM         3:30 PM         3:40 PM         3:51 PM         4:10 PM           3:15 PM         3:26 PM         3:37 PM         3:55 PM         4:00 PM         4:10 PM         4:21 PM         4:40 PM           3:45 PM         3:56 PM         4:07 PM         4:25 PM         4:30 PM         4:40 PM         4:51 PM         5:10 PM           4:15 PM         4:26 PM                                                                                                                                                                                                                                                                                                                                                                                                                                                                                                                                                                                                                                                                                                                                                                                                                                                                         | 10:45 AM       | 10:56 AM        | 11:07 AM      | 11:25 AM  | 11:30 AM    | 11:40 AM      | 11:51 AM      | 12:10 PM       |  |  |
| 12:15 PM         12:26 PM         12:37 PM         12:55 PM         1:00 PM         1:10 PM         1:21 PM         1:40 PM           12:45 PM         12:56 PM         1:07 PM         1:25 PM         1:30 PM         1:40 PM         1:51 PM         2:10 PM           1:15 PM         1:26 PM         1:37 PM         1:55 PM         2:00 PM         2:10 PM         2:21 PM         2:40 PM           1:45 PM         1:56 PM         2:07 PM         2:25 PM         2:30 PM         2:40 PM         2:51 PM         3:10 PM           2:15 PM         2:26 PM         2:37 PM         2:55 PM         3:00 PM         3:10 PM         3:21 PM         3:40 PM           2:45 PM         2:56 PM         3:07 PM         3:25 PM         3:30 PM         3:40 PM         3:51 PM         4:10 PM           3:15 PM         3:26 PM         3:37 PM         3:55 PM         4:00 PM         4:10 PM         4:21 PM         4:40 PM           3:45 PM         3:56 PM         4:07 PM         4:25 PM         4:30 PM         4:40 PM         4:51 PM         5:10 PM           4:15 PM         4:26 PM         4:37 PM         4:55 PM         5:00 PM         5:10 PM         5:21 PM         5:40 PM           4:15 PM         5:26 PM                                                                                                                                                                                                                                                                                                                                                                                                                                                                                                                                                                                                                                                                                                                                                                                                                                                                                | 11:15 AM       | 11:26 AM        | 11:37 AM      | 11:55 AM  | 12:00 PM    | 12:10 PM      | 12:21 PM      | 12:40 PM       |  |  |
| 12:45 PM         12:56 PM         1:07 PM         1:25 PM         1:30 PM         1:40 PM         1:51 PM         2:10 PM           1:15 PM         1:26 PM         1:37 PM         1:55 PM         2:00 PM         2:10 PM         2:21 PM         2:40 PM           1:45 PM         1:56 PM         2:07 PM         2:25 PM         2:30 PM         2:40 PM         2:51 PM         3:10 PM           2:15 PM         2:26 PM         2:37 PM         2:55 PM         3:00 PM         3:10 PM         3:21 PM         3:40 PM           2:45 PM         2:56 PM         3:07 PM         3:25 PM         3:30 PM         3:40 PM         3:51 PM         4:10 PM           3:15 PM         3:26 PM         3:37 PM         3:55 PM         4:00 PM         4:10 PM         4:21 PM         4:40 PM           3:45 PM         3:56 PM         4:07 PM         4:25 PM         4:30 PM         4:40 PM         4:51 PM         5:10 PM           4:15 PM         3:56 PM         4:07 PM         4:25 PM         4:30 PM         4:40 PM         4:51 PM         5:10 PM           4:15 PM         4:26 PM         4:37 PM         4:55 PM         5:00 PM         5:10 PM         5:21 PM         5:40 PM           4:45 PM         4:56 PM                                                                                                                                                                                                                                                                                                                                                                                                                                                                                                                                                                                                                                                                                                                                                                                                                                                                                    | 11:45 AM       | 11:56 AM        | 12:07 PM      | 12:25 PM  | 12:30 PM    | 12:40 PM      | 12:51 PM      | 1:10 PM        |  |  |
| 1:15 PM         1:26 PM         1:37 PM         1:55 PM         2:00 PM         2:10 PM         2:21 PM         2:40 PM           1:45 PM         1:56 PM         2:07 PM         2:25 PM         2:30 PM         2:40 PM         2:51 PM         3:10 PM           2:15 PM         2:26 PM         2:37 PM         2:55 PM         3:00 PM         3:10 PM         3:21 PM         3:40 PM           2:45 PM         2:56 PM         3:07 PM         3:25 PM         3:30 PM         3:40 PM         3:51 PM         4:10 PM           3:15 PM         3:26 PM         3:37 PM         3:55 PM         4:00 PM         4:10 PM         4:21 PM         4:40 PM           3:45 PM         3:56 PM         4:07 PM         4:25 PM         4:30 PM         4:40 PM         4:51 PM         5:10 PM           4:15 PM         4:26 PM         4:37 PM         4:55 PM         5:00 PM         5:10 PM         5:21 PM         5:40 PM           4:45 PM         4:56 PM         5:07 PM         5:25 PM         5:30 PM         5:40 PM         5:51 PM         6:10 PM           5:15 PM         5:26 PM         5:37 PM         5:55 PM         6:00 PM         6:10 PM         6:21 PM         6:40 PM           5:45 PM         5:56 PM         6:                                                                                                                                                                                                                                                                                                                                                                                                                                                                                                                                                                                                                                                                                                                                                                                                                                                                           | 12:15 PM       | 12:26 PM        | 12:37 PM      | 12:55 PM  | 1:00 PM     | 1:10 PM       | 1:21 PM       | 1:40 PM        |  |  |
| 1:45 PM         1:56 PM         2:07 PM         2:25 PM         2:30 PM         2:40 PM         2:51 PM         3:10 PM           2:15 PM         2:26 PM         2:37 PM         2:55 PM         3:00 PM         3:10 PM         3:21 PM         3:40 PM           2:45 PM         2:56 PM         3:07 PM         3:25 PM         3:30 PM         3:40 PM         3:51 PM         4:10 PM           3:15 PM         3:26 PM         3:37 PM         3:55 PM         4:00 PM         4:10 PM         4:21 PM         4:40 PM           3:45 PM         3:56 PM         4:07 PM         4:25 PM         4:30 PM         4:40 PM         4:51 PM         5:10 PM           4:15 PM         4:26 PM         4:37 PM         4:55 PM         5:00 PM         5:10 PM         5:21 PM         5:40 PM           4:45 PM         4:56 PM         5:07 PM         5:25 PM         5:30 PM         5:40 PM         5:51 PM         6:10 PM           5:15 PM         5:26 PM         5:37 PM         5:55 PM         6:00 PM         6:10 PM         6:21 PM         6:40 PM           5:45 PM         5:56 PM         6:00 PM         6:10 PM         6:51 PM         7:10 PM         7:10 PM           5:45 PM         6:37 PM         6:55 PM         7:                                                                                                                                                                                                                                                                                                                                                                                                                                                                                                                                                                                                                                                                                                                                                                                                                                                                           | 12:45 PM       | 12:56 PM        | 1:07 PM       | 1:25 PM   | 1:30 PM     | 1:40 PM       | 1:51 PM       | 2:10 PM        |  |  |
| 2:15 PM         2:26 PM         2:37 PM         2:55 PM         3:00 PM         3:10 PM         3:21 PM         3:40 PM           2:45 PM         2:56 PM         3:07 PM         3:25 PM         3:30 PM         3:40 PM         3:51 PM         4:10 PM           3:15 PM         3:26 PM         3:37 PM         3:55 PM         4:00 PM         4:10 PM         4:21 PM         4:40 PM           3:45 PM         3:56 PM         4:07 PM         4:25 PM         4:30 PM         4:40 PM         4:51 PM         5:10 PM           4:15 PM         4:26 PM         4:37 PM         4:55 PM         5:00 PM         5:10 PM         5:21 PM         5:40 PM           4:45 PM         4:56 PM         5:07 PM         5:25 PM         5:30 PM         5:40 PM         5:51 PM         6:10 PM           5:15 PM         5:26 PM         5:37 PM         5:55 PM         6:00 PM         6:10 PM         6:21 PM         6:40 PM           5:45 PM         5:56 PM         6:07 PM         6:25 PM         6:30 PM         6:40 PM         6:51 PM         7:10 PM           5:45 PM         6:37 PM         6:55 PM         7:00 PM         7:10 PM         7:21 PM         7:40 PM           6:45 PM         6:56 PM         7:07 PM         7:                                                                                                                                                                                                                                                                                                                                                                                                                                                                                                                                                                                                                                                                                                                                                                                                                                                                           | 1:15 PM        | 1:26 PM         | 1:37 PM       | 1:55 PM   | 2:00 PM     | 2:10 PM       | 2:21 PM       | 2:40 PM        |  |  |
| 2:45 PM         2:56 PM         3:07 PM         3:25 PM         3:30 PM         3:40 PM         3:51 PM         4:10 PM           3:15 PM         3:26 PM         3:37 PM         3:55 PM         4:00 PM         4:10 PM         4:21 PM         4:40 PM           3:45 PM         3:56 PM         4:07 PM         4:25 PM         4:30 PM         4:40 PM         4:51 PM         5:10 PM           4:15 PM         4:26 PM         4:37 PM         4:55 PM         5:00 PM         5:10 PM         5:21 PM         5:40 PM           4:45 PM         4:56 PM         5:07 PM         5:25 PM         5:30 PM         5:40 PM         5:51 PM         6:10 PM           5:15 PM         5:26 PM         5:37 PM         5:55 PM         6:00 PM         6:10 PM         6:21 PM         6:40 PM           5:45 PM         5:56 PM         6:07 PM         6:25 PM         6:30 PM         6:40 PM         6:51 PM         7:10 PM           6:15 PM         6:26 PM         6:37 PM         6:55 PM         7:00 PM         7:10 PM         7:21 PM         7:40 PM           6:45 PM         6:56 PM         7:07 PM         7:25 PM         7:30 PM         7:40 PM         7:51 PM         8:10 PM           7:15 PM         7:56 PM         8:                                                                                                                                                                                                                                                                                                                                                                                                                                                                                                                                                                                                                                                                                                                                                                                                                                                                           | 1:45 PM        | 1:56 PM         | 2:07 PM       | 2:25 PM   | 2:30 PM     | 2:40 PM       | 2:51 PM       | 3:10 PM        |  |  |
| 3:15 PM         3:26 PM         3:37 PM         3:55 PM         4:00 PM         4:10 PM         4:21 PM         4:40 PM           3:45 PM         3:56 PM         4:07 PM         4:25 PM         4:30 PM         4:40 PM         4:51 PM         5:10 PM           4:15 PM         4:26 PM         4:37 PM         4:55 PM         5:00 PM         5:10 PM         5:21 PM         5:40 PM           4:45 PM         4:56 PM         5:07 PM         5:25 PM         5:30 PM         5:40 PM         5:51 PM         6:10 PM           5:15 PM         5:26 PM         5:37 PM         5:55 PM         6:00 PM         6:10 PM         6:21 PM         6:40 PM           5:45 PM         5:56 PM         6:07 PM         6:25 PM         6:30 PM         6:40 PM         6:51 PM         7:10 PM           6:15 PM         6:26 PM         6:37 PM         6:55 PM         7:00 PM         7:10 PM         7:21 PM         7:40 PM           6:45 PM         6:56 PM         7:07 PM         7:25 PM         7:30 PM         7:40 PM         7:51 PM         8:10 PM           7:15 PM         7:26 PM         7:37 PM         7:55 PM         8:00 PM         8:10 PM         8:21 PM         8:40 PM           7:45 PM         7:56 PM         8:                                                                                                                                                                                                                                                                                                                                                                                                                                                                                                                                                                                                                                                                                                                                                                                                                                                                           | 2:15 PM        | 2:26 PM         | 2:37 PM       | 2:55 PM   | 3:00 PM     | 3:10 PM       | 3:21 PM       | 3:40 PM        |  |  |
| 3:45 PM         3:56 PM         4:07 PM         4:25 PM         4:30 PM         4:40 PM         4:51 PM         5:10 PM           4:15 PM         4:26 PM         4:37 PM         4:55 PM         5:00 PM         5:10 PM         5:21 PM         5:40 PM           4:45 PM         4:56 PM         5:07 PM         5:25 PM         5:30 PM         5:40 PM         5:51 PM         6:10 PM           5:15 PM         5:26 PM         5:37 PM         5:55 PM         6:00 PM         6:10 PM         6:21 PM         6:40 PM           5:45 PM         5:56 PM         6:07 PM         6:25 PM         6:30 PM         6:40 PM         6:51 PM         7:10 PM           6:15 PM         6:26 PM         6:37 PM         6:55 PM         7:00 PM         7:10 PM         7:21 PM         7:40 PM           6:45 PM         6:56 PM         7:07 PM         7:25 PM         7:30 PM         7:40 PM         7:51 PM         8:10 PM           7:15 PM         7:26 PM         7:37 PM         7:55 PM         8:00 PM         8:10 PM         8:21 PM         8:40 PM           7:45 PM         7:56 PM         8:07 PM         8:25 PM         8:30 PM         8:40 PM         8:51 PM         9:10 PM           8:15 PM         8:26 PM         8:                                                                                                                                                                                                                                                                                                                                                                                                                                                                                                                                                                                                                                                                                                                                                                                                                                                                           | 2:45 PM        | 2:56 PM         | 3:07 PM       | 3:25 PM   | 3:30 PM     | 3:40 PM       | 3:51 PM       | 4:10 PM        |  |  |
| 4:15 PM         4:26 PM         4:37 PM         4:55 PM         5:00 PM         5:10 PM         5:21 PM         5:40 PM           4:45 PM         4:56 PM         5:07 PM         5:25 PM         5:30 PM         5:40 PM         5:51 PM         6:10 PM           5:15 PM         5:26 PM         5:37 PM         5:55 PM         6:00 PM         6:10 PM         6:21 PM         6:40 PM           5:45 PM         5:56 PM         6:07 PM         6:25 PM         6:30 PM         6:40 PM         6:51 PM         7:10 PM           6:15 PM         6:26 PM         6:37 PM         6:55 PM         7:00 PM         7:10 PM         7:21 PM         7:40 PM           6:45 PM         6:56 PM         7:07 PM         7:25 PM         7:30 PM         7:40 PM         7:51 PM         8:10 PM           7:15 PM         7:26 PM         7:37 PM         7:55 PM         8:00 PM         8:10 PM         8:21 PM         8:40 PM           7:45 PM         7:56 PM         8:07 PM         8:25 PM         8:30 PM         8:40 PM         8:51 PM         9:10 PM           8:15 PM         8:26 PM         8:37 PM         8:55 PM         9:00 PM         9:10 PM         9:21 PM         9:40 PM                                                                                                                                                                                                                                                                                                                                                                                                                                                                                                                                                                                                                                                                                                                                                                                                                                                                                                                        | 3:15 PM        | 3:26 PM         | 3:37 PM       | 3:55 PM   | 4:00 PM     | 4:10 PM       | 4:21 PM       | 4:40 PM        |  |  |
| 4:45 PM         4:56 PM         5:07 PM         5:25 PM         5:30 PM         5:40 PM         5:51 PM         6:10 PM           5:15 PM         5:26 PM         5:37 PM         5:55 PM         6:00 PM         6:10 PM         6:21 PM         6:40 PM           5:45 PM         5:56 PM         6:07 PM         6:25 PM         6:30 PM         6:40 PM         6:51 PM         7:10 PM           6:15 PM         6:26 PM         6:37 PM         6:55 PM         7:00 PM         7:10 PM         7:21 PM         7:40 PM           6:45 PM         6:56 PM         7:07 PM         7:25 PM         7:30 PM         7:40 PM         7:51 PM         8:10 PM           7:15 PM         7:26 PM         7:37 PM         7:55 PM         8:00 PM         8:10 PM         8:21 PM         8:40 PM           7:45 PM         7:56 PM         8:07 PM         8:25 PM         8:30 PM         8:40 PM         8:51 PM         9:10 PM           8:15 PM         8:26 PM         8:37 PM         8:55 PM         9:00 PM         9:10 PM         9:21 PM         9:40 PM                                                                                                                                                                                                                                                                                                                                                                                                                                                                                                                                                                                                                                                                                                                                                                                                                                                                                                                                                                                                                                                          | 3:45 PM        | 3:56 PM         | 4:07 PM       | 4:25 PM   | 4:30 PM     | 4:40 PM       | 4:51 PM       | 5:10 PM        |  |  |
| 5:15 PM         5:26 PM         5:37 PM         5:55 PM         6:00 PM         6:10 PM         6:21 PM         6:40 PM           5:45 PM         5:56 PM         6:07 PM         6:25 PM         6:30 PM         6:40 PM         6:51 PM         7:10 PM           6:15 PM         6:26 PM         6:37 PM         6:55 PM         7:00 PM         7:10 PM         7:21 PM         7:40 PM           6:45 PM         6:56 PM         7:07 PM         7:25 PM         7:30 PM         7:40 PM         7:51 PM         8:10 PM           7:15 PM         7:26 PM         7:37 PM         7:55 PM         8:00 PM         8:10 PM         8:21 PM         8:40 PM           7:45 PM         7:56 PM         8:07 PM         8:25 PM         8:30 PM         8:40 PM         8:51 PM         9:10 PM           8:15 PM         8:26 PM         8:37 PM         8:55 PM         9:00 PM         9:10 PM         9:21 PM         9:40 PM                                                                                                                                                                                                                                                                                                                                                                                                                                                                                                                                                                                                                                                                                                                                                                                                                                                                                                                                                                                                                                                                                                                                                                                            | 4:15 PM        | 4:26 PM         | 4:37 PM       | 4:55 PM   | 5:00 PM     | 5:10 PM       | 5:21 PM       | 5:40 PM        |  |  |
| 5:45 PM         5:56 PM         6:07 PM         6:25 PM         6:30 PM         6:40 PM         6:51 PM         7:10 PM           6:15 PM         6:26 PM         6:37 PM         6:55 PM         7:00 PM         7:10 PM         7:21 PM         7:40 PM           6:45 PM         6:56 PM         7:07 PM         7:25 PM         7:30 PM         7:40 PM         7:51 PM         8:10 PM           7:15 PM         7:26 PM         7:37 PM         7:55 PM         8:00 PM         8:10 PM         8:21 PM         8:40 PM           7:45 PM         7:56 PM         8:07 PM         8:25 PM         8:30 PM         8:40 PM         8:51 PM         9:10 PM           8:15 PM         8:26 PM         8:37 PM         8:55 PM         9:00 PM         9:10 PM         9:21 PM         9:40 PM                                                                                                                                                                                                                                                                                                                                                                                                                                                                                                                                                                                                                                                                                                                                                                                                                                                                                                                                                                                                                                                                                                                                                                                                                                                                                                                              | 4:45 PM        | 4:56 PM         | 5:07 PM       | 5:25 PM   | 5:30 PM     | 5:40 PM       | 5:51 PM       | 6:10 PM        |  |  |
| 6:15 PM         6:26 PM         6:37 PM         6:55 PM         7:00 PM         7:10 PM         7:21 PM         7:40 PM           6:45 PM         6:56 PM         7:07 PM         7:25 PM         7:30 PM         7:40 PM         7:51 PM         8:10 PM           7:15 PM         7:26 PM         7:37 PM         7:55 PM         8:00 PM         8:10 PM         8:21 PM         8:40 PM           7:45 PM         7:56 PM         8:07 PM         8:25 PM         8:30 PM         8:40 PM         8:51 PM         9:10 PM           8:15 PM         8:26 PM         8:37 PM         8:55 PM         9:00 PM         9:10 PM         9:21 PM         9:40 PM                                                                                                                                                                                                                                                                                                                                                                                                                                                                                                                                                                                                                                                                                                                                                                                                                                                                                                                                                                                                                                                                                                                                                                                                                                                                                                                                                                                                                                                                | 5:15 PM        | 5:26 PM         | 5:37 PM       | 5:55 PM   | 6:00 PM     | 6:10 PM       | 6:21 PM       | 6:40 PM        |  |  |
| 6:45 PM         6:56 PM         7:07 PM         7:25 PM         7:30 PM         7:40 PM         7:51 PM         8:10 PM           7:15 PM         7:26 PM         7:37 PM         7:55 PM         8:00 PM         8:10 PM         8:21 PM         8:40 PM           7:45 PM         7:56 PM         8:07 PM         8:25 PM         8:30 PM         8:40 PM         8:51 PM         9:10 PM           8:15 PM         8:26 PM         8:37 PM         8:55 PM         9:00 PM         9:10 PM         9:21 PM         9:40 PM                                                                                                                                                                                                                                                                                                                                                                                                                                                                                                                                                                                                                                                                                                                                                                                                                                                                                                                                                                                                                                                                                                                                                                                                                                                                                                                                                                                                                                                                                                                                                                                                  | 5:45 PM        | 5:56 PM         | 6:07 PM       | 6:25 PM   | 6:30 PM     | 6:40 PM       | 6:51 PM       | 7:10 PM        |  |  |
| 7:15 PM         7:26 PM         7:37 PM         7:55 PM         8:00 PM         8:10 PM         8:21 PM         8:40 PM           7:45 PM         7:56 PM         8:07 PM         8:25 PM         8:30 PM         8:40 PM         8:51 PM         9:10 PM           8:15 PM         8:26 PM         8:37 PM         8:55 PM         9:00 PM         9:10 PM         9:21 PM         9:40 PM                                                                                                                                                                                                                                                                                                                                                                                                                                                                                                                                                                                                                                                                                                                                                                                                                                                                                                                                                                                                                                                                                                                                                                                                                                                                                                                                                                                                                                                                                                                                                                                                                                                                                                                                    | 6:15 PM        | 6:26 PM         | 6:37 PM       | 6:55 PM   | 7:00 PM     | 7:10 PM       | 7:21 PM       | 7:40 PM        |  |  |
| 7:45 PM         7:56 PM         8:07 PM         8:25 PM         8:30 PM         8:40 PM         8:51 PM         9:10 PM           8:15 PM         8:26 PM         8:37 PM         8:55 PM         9:00 PM         9:10 PM         9:21 PM         9:40 PM                                                                                                                                                                                                                                                                                                                                                                                                                                                                                                                                                                                                                                                                                                                                                                                                                                                                                                                                                                                                                                                                                                                                                                                                                                                                                                                                                                                                                                                                                                                                                                                                                                                                                                                                                                                                                                                                      | 6:45 PM        | 6:56 PM         | 7:07 PM       | 7:25 PM   | 7:30 PM     | 7:40 PM       | 7:51 PM       | 8:10 PM        |  |  |
| 8:15 PM 8:26 PM 8:37 PM 8:55 PM 9:00 PM 9:10 PM 9:21 PM 9:40 PM                                                                                                                                                                                                                                                                                                                                                                                                                                                                                                                                                                                                                                                                                                                                                                                                                                                                                                                                                                                                                                                                                                                                                                                                                                                                                                                                                                                                                                                                                                                                                                                                                                                                                                                                                                                                                                                                                                                                                                                                                                                                | 7:15 PM        | 7:26 PM         | 7:37 PM       | 7:55 PM   | 8:00 PM     | 8:10 PM       | 8:21 PM       | 8:40 PM        |  |  |
|                                                                                                                                                                                                                                                                                                                                                                                                                                                                                                                                                                                                                                                                                                                                                                                                                                                                                                                                                                                                                                                                                                                                                                                                                                                                                                                                                                                                                                                                                                                                                                                                                                                                                                                                                                                                                                                                                                                                                                                                                                                                                                                                | 7:45 PM        | 7:56 PM         | 8:07 PM       | 8:25 PM   | 8:30 PM     | 8:40 PM       | 8:51 PM       | 9:10 PM        |  |  |
| 8:45 PM 8:56 PM 9:07 PM 9:25 PM 9:30 PM                                                                                                                                                                                                                                                                                                                                                                                                                                                                                                                                                                                                                                                                                                                                                                                                                                                                                                                                                                                                                                                                                                                                                                                                                                                                                                                                                                                                                                                                                                                                                                                                                                                                                                                                                                                                                                                                                                                                                                                                                                                                                        | 8:15 PM        | 8:26 PM         | 8:37 PM       | 8:55 PM   | 9:00 PM     | 9:10 PM       | 9:21 PM       | 9:40 PM        |  |  |
|                                                                                                                                                                                                                                                                                                                                                                                                                                                                                                                                                                                                                                                                                                                                                                                                                                                                                                                                                                                                                                                                                                                                                                                                                                                                                                                                                                                                                                                                                                                                                                                                                                                                                                                                                                                                                                                                                                                                                                                                                                                                                                                                | 8:45 PM        | 8:56 PM         | 9:07 PM       | 9:25 PM   | 9:30 PM     |               |               |                |  |  |