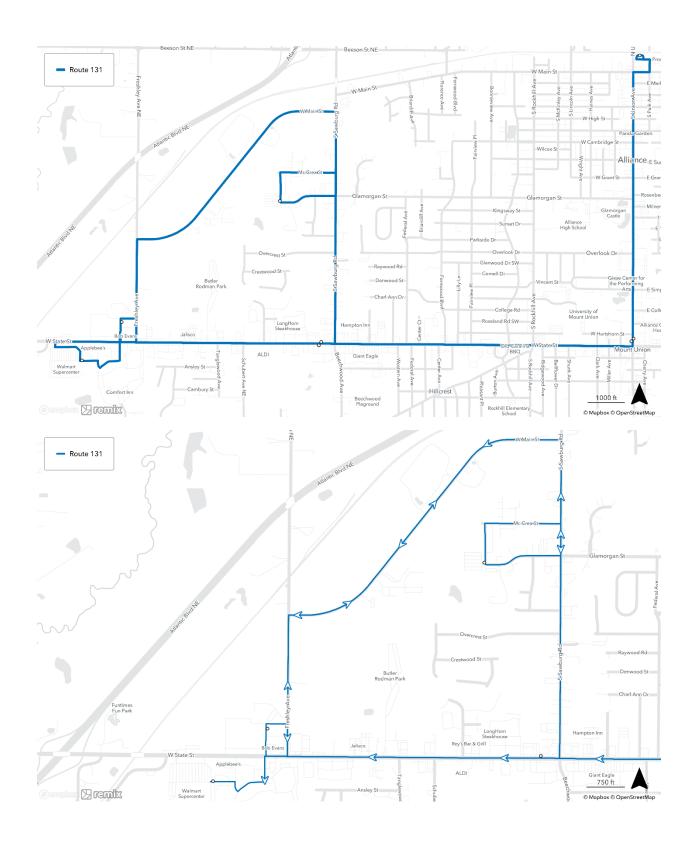

|                               | 108_OB                      | 108_InB                |                      |                                |                                  |
|-------------------------------|-----------------------------|------------------------|----------------------|--------------------------------|----------------------------------|
| CORNERSTONE<br>TRANSIT CENTER | MARKET AVE N AND<br>25TH ST | GLENOAK HIGH<br>SCHOOL | WASHINGTON<br>SQUARE | MARKET AVE<br>N AND 25TH<br>ST | CORNERSTONE<br>TRANSIT<br>CENTER |
| 5:45 AM                       | 5:54 AM                     |                        | 6:14 AM              | 6:20 AM                        | 6:40 AM                          |
| 6:45 AM                       | 6:54 AM                     | 7:03 AM                | 7:14 AM              | 7:20 AM                        | 7:40 AM                          |
| 7:45 AM                       | 7:54 AM                     |                        | 8:14 AM              | 8:20 AM                        | 8:40 AM                          |
| 8:45 AM                       | 8:54 AM                     | 9:03 AM                | 9:14 AM              | 9:20 AM                        | 9:40 AM                          |
| 9:45 AM                       | 9:54 AM                     |                        | 10:14 AM             | 10:20 AM                       | 10:40 AM                         |
| 10:45 AM                      | 10:54 AM                    |                        | 11:14 AM             | 11:20 AM                       | 11:40 AM                         |
| 11:45 AM                      | 11:54 AM                    |                        | 12:14 PM             | 12:20 PM                       | 12:40 PM                         |
| 12:45 PM                      | 12:54 PM                    | 1:03 PM                | 1:14 PM              | 1:20 PM                        | 1:40 PM                          |
| 1:45 PM                       | 1:54 PM                     |                        | 2:14 PM              | 2:20 PM                        | 2:40 PM                          |
| 2:45 PM                       | 2:54 PM                     | 3:03 PM                | 3:14 PM              | 3:20 PM                        | 3:40 PM                          |
| 3:45 PM                       | 3:54 PM                     |                        | 4:14 PM              | 4:20 PM                        | 4:40 PM                          |
| 4:45 PM                       | 4:54 PM                     | 5:03 PM                | 5:14 PM              | 5:20 PM                        | 5:40 PM                          |
| 5:45 PM                       | 5:54 PM                     |                        | 6:14 PM              | 6:20 PM                        | 6:40 PM                          |
| 6:45 PM                       | 6:54 PM                     |                        | 7:14 PM              | 7:20 PM                        | 7:40 PM                          |
| 7:45 PM                       | 7:54 PM                     |                        | 8:14 PM              | 8:20 PM                        | 8:40 PM                          |
| 8:45 PM                       | 8:54 PM                     |                        | 9:14 PM              | 9:20 PM                        | 9:40 PM                          |

**Rt. 110**: SARTA's Rt. 110 will no longer be interlined with the 114. The 110 will now have service every 30 minutes with the SARTA timepoint being 3 minutes later than current.

| 110Weekday/Saturday |          |             |            |            |             |  |  |  |  |  |
|---------------------|----------|-------------|------------|------------|-------------|--|--|--|--|--|
|                     | OutB     | ound        |            | InBo       | ound        |  |  |  |  |  |
| CORNERSTONE         | SARTA    | WARNER RD   | 5TH ST AND | 5TH ST AND | CORNERSTONE |  |  |  |  |  |
| TRANSIT             |          | AND 13TH ST | WAYNESBURG | WAYNESBURG | TRANSIT     |  |  |  |  |  |
| CENTER              |          | SE          | DR SE      | DR SE      | CENTER      |  |  |  |  |  |
| 5:45 AM             | 5:53 AM  | 5:56 AM     | 6:02 AM    | 6:02 AM    | 6:10 AM     |  |  |  |  |  |
| 6:15 AM             | 6:23 AM  | 6:26 AM     | 6:32 AM    | 6:32 AM    | 6:40 AM     |  |  |  |  |  |
| 6:45 AM             | 6:53 AM  | 6:56 AM     | 7:02 AM    | 7:02 AM    | 7:10 AM     |  |  |  |  |  |
| 7:15 AM             | 7:23 AM  | 7:26 AM     | 7:32 AM    | 7:32 AM    | 7:40 AM     |  |  |  |  |  |
| 7:45 AM             | 7:53 AM  | 7:56 AM     | 8:02 AM    | 8:02 AM    | 8:10 AM     |  |  |  |  |  |
| 8:15 AM             | 8:23 AM  | 8:26 AM     | 8:32 AM    | 8:32 AM    | 8:40 AM     |  |  |  |  |  |
| 8:45 AM             | 8:53 AM  | 8:56 AM     | 9:02 AM    | 9:02 AM    | 9:10 AM     |  |  |  |  |  |
| 9:15 AM             | 9:23 AM  | 9:26 AM     | 9:32 AM    | 9:32 AM    | 9:40 AM     |  |  |  |  |  |
| 9:45 AM             | 9:53 AM  | 9:56 AM     | 10:02 AM   | 10:02 AM   | 10:10 AM    |  |  |  |  |  |
| 10:15 AM            | 10:23 AM | 10:26 AM    | 10:32 AM   | 10:32 AM   | 10:40 AM    |  |  |  |  |  |
| 10:45 AM            | 10:53 AM | 10:56 AM    | 11:02 AM   | 11:02 AM   | 11:10 AM    |  |  |  |  |  |
| 11:15 AM            | 11:23 AM | 11:26 AM    | 11:32 AM   | 11:32 AM   | 11:40 AM    |  |  |  |  |  |
| 11:45 AM            | 11:53 AM | 11:56 AM    | 12:02 PM   | 12:02 PM   | 12:10 PM    |  |  |  |  |  |
| 12:15 PM            | 12:23 PM | 12:26 PM    | 12:32 PM   | 12:32 PM   | 12:40 PM    |  |  |  |  |  |
| 12:45 PM            | 12:53 PM | 12:56 PM    | 1:02 PM    | 1:02 PM    | 1:10 PM     |  |  |  |  |  |
| 1:15 PM             | 1:23 PM  | 1:26 PM     | 1:32 PM    | 1:32 PM    | 1:40 PM     |  |  |  |  |  |
| 1:45 PM             | 1:53 PM  | 1:56 PM     | 2:02 PM    | 2:02 PM    | 2:10 PM     |  |  |  |  |  |
| 2:15 PM             | 2:23 PM  | 2:26 PM     | 2:32 PM    | 2:32 PM    | 2:40 PM     |  |  |  |  |  |
| 2:45 PM             | 2:53 PM  | 2:56 PM     | 3:02 PM    | 3:02 PM    | 3:10 PM     |  |  |  |  |  |
| 3:15 PM             | 3:23 PM  | 3:26 PM     | 3:32 PM    | 3:32 PM    | 3:40 PM     |  |  |  |  |  |
| 3:45 PM             | 3:53 PM  | 3:56 PM     | 4:02 PM    | 4:02 PM    | 4:10 PM     |  |  |  |  |  |
| 4:15 PM             | 4:23 PM  | 4:26 PM     | 4:32 PM    | 4:32 PM    | 4:40 PM     |  |  |  |  |  |
| 4:45 PM             | 4:53 PM  | 4:56 PM     | 5:02 PM    | 5:02 PM    | 5:10 PM     |  |  |  |  |  |
| 5:15 PM             | 5:23 PM  | 5:26 PM     | 5:32 PM    | 5:32 PM    | 5:40 PM     |  |  |  |  |  |
| 5:45 PM             | 5:53 PM  | 5:56 PM     | 6:02 PM    | 6:02 PM    | 6:10 PM     |  |  |  |  |  |
| 6:15 PM             | 6:23 PM  | 6:26 PM     | 6:32 PM    | 6:32 PM    | 6:40 PM     |  |  |  |  |  |
| 6:45 PM             | 6:53 PM  | 6:56 PM     | 7:02 PM    | 7:02 PM    | 7:10 PM     |  |  |  |  |  |
| 7:15 PM             | 7:23 PM  | 7:26 PM     | 7:32 PM    | 7:32 PM    | 7:40 PM     |  |  |  |  |  |
| 7:45 PM             | 7:53 PM  | 7:56 PM     | 8:02 PM    | 8:02 PM    | 8:10 PM     |  |  |  |  |  |
| 8:15 PM             | 8:23 PM  | 8:26 PM     | 8:32 PM    | 8:32 PM    | 8:40 PM     |  |  |  |  |  |
| 8:45 PM             | 8:53 PM  | 8:56 PM     | 9:02 PM    | 9:02 PM    | 9:10 PM     |  |  |  |  |  |
| 9:15 PM             | 9:23 PM  | 9:26 PM     | 9:32 PM    | 9:32 PM    | 9:40 PM     |  |  |  |  |  |