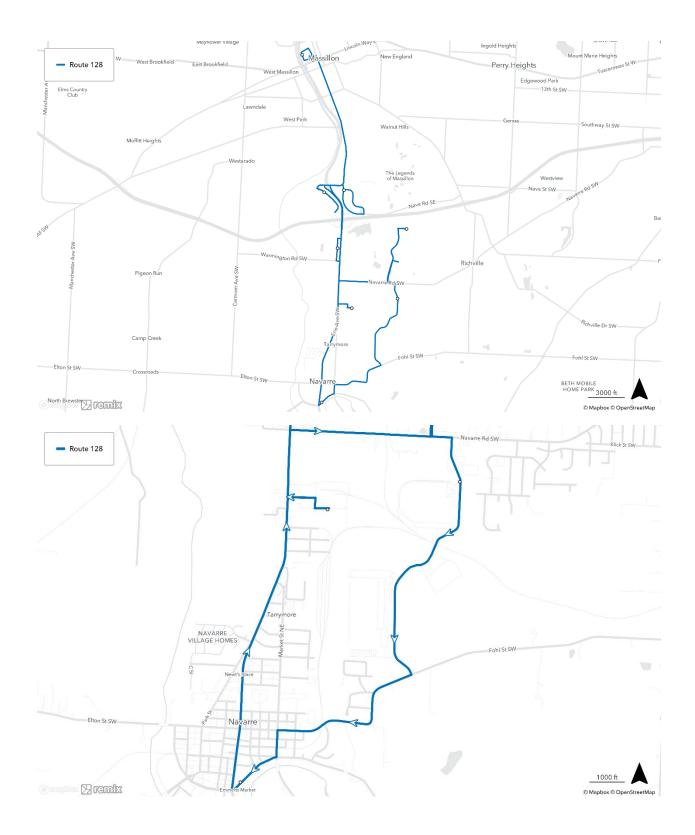

**Rt. 103**: SARTA's Rt. 103 will no longer service GlenOak high school and add two timepoints at Firestone & Schneider and Spangler & Maple.

|                | 103        | S_OB      |              |              | 103_      | InB        |   |
|----------------|------------|-----------|--------------|--------------|-----------|------------|---|
| CORNERSTONE    | SPANGLER   | FIRESTONE | EDELWEISS    | EDELWEISS    | SPANGLER  | CORNERSTO  | _ |
| TRANSIT CENTER | AND        | AND       | MIDDLEBRANCH | MIDDLEBRANCH | AND MAPLE | NE TRANSIT |   |
|                | HARRISBURG | SCHNEIDER |              |              | AVE       | CENTER     |   |
| 5:45 AM        | 5:55 AM    | 6:04 AM   | 6:09 AM      | 6:09 AM      | 6:20 AM   | 6:40 AM    |   |
| 6:45 AM        | 6:55 AM    | 7:04 AM   | 7:09 AM      | 7:09 AM      | 7:20 AM   | 7:40 AM    |   |
| 7:45 AM        | 7:55 AM    | 8:04 AM   | 8:09 AM      | 8:09 AM      | 8:20 AM   | 8:40 AM    |   |
| 8:45 AM        | 8:55 AM    | 9:04 AM   | 9:09 AM      | 9:09 AM      | 9:20 AM   | 9:40 AM    |   |
| 9:45 AM        | 9:55 AM    | 10:04 AM  | 10:09 AM     | 10:09 AM     | 10:20 AM  | 10:40 AM   |   |
| 10:45 AM       | 10:55 AM   | 11:04 AM  | 11:09 AM     | 11:09 AM     | 11:20 AM  | 11:40 AM   |   |
| 11:45 AM       | 11:55 AM   | 12:04 PM  | 12:09 PM     | 12:09 PM     | 12:20 PM  | 12:40 PM   |   |
| 12:45 PM       | 12:55 PM   | 1:04 PM   | 1:09 PM      | 1:09 PM      | 1:20 PM   | 1:40 PM    |   |
| 1:45 PM        | 1:55 PM    | 2:04 PM   | 2:09 PM      | 2:09 PM      | 2:20 PM   | 2:40 PM    |   |
| 2:45 PM        | 2:55 PM    | 3:04 PM   | 3:09 PM      | 3:09 PM      | 3:20 PM   | 3:40 PM    |   |
| 3:45 PM        | 3:55 PM    | 4:04 PM   | 4:09 PM      | 4:09 PM      | 4:20 PM   | 4:40 PM    |   |
| 4:45 PM        | 4:55 PM    | 5:04 PM   | 5:09 PM      | 5:09 PM      | 5:20 PM   | 5:40 PM    |   |
| 5:45 PM        | 5:55 PM    | 6:04 PM   | 6:09 PM      | 6:09 PM      | 6:20 PM   | 6:40 PM    |   |
| 6:45 PM        | 6:55 PM    | 7:04 PM   | 7:09 PM      | 7:09 PM      | 7:20 PM   | 7:40 PM    |   |
| 7:45 PM        | 7:55 PM    | 8:04 PM   | 8:09 PM      | 8:09 PM      | 8:20 PM   | 8:40 PM    |   |
| 8:45 PM        | 8:55 PM    | 9:04 PM   | 9:09 PM      | 9:09 PM      | 9:20 PM   | 9:40 PM    |   |
|                |            |           |              |              |           |            |   |

**Rt. 108**: SARTA's Rt. 108 will add service to GlenOak High School at the specified times in the Time Table below. The route will also now service up to Applegrove allowing access to First Christian Church and their Food/Clothing/Children's Pantry.